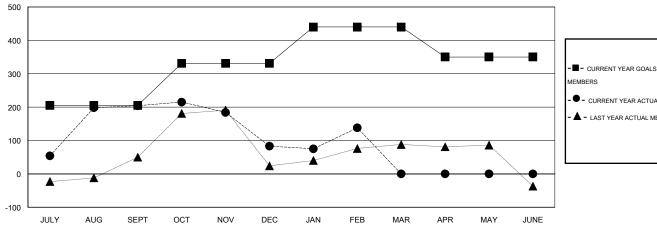

#### GOALS AND ACTUAL MEMBERS CUMULATIVE

| -■-   | CURRENT | YEAR G | OALS FOR | NEW |
|-------|---------|--------|----------|-----|
| MEMBE | ERS     |        |          |     |

CURRENT YEAR ACTUAL MEMBERS

- LAST YEAR ACTUAL MEMBERS

| DROPPED CLUBS: 8 |     | 77 CLUBS OF 119 ADDED 1 OR MORE<br>NEW MEMBERS |
|------------------|-----|------------------------------------------------|
| DROPPED MEMBERS  |     |                                                |
| DECEASED         | 10  | CLICK HERE FOR HEALTH                          |
| CLUB CANCELLED   | 141 | ASSESSMENT DATA                                |
| OTHER            | 194 |                                                |
| TOTAL            | 345 |                                                |