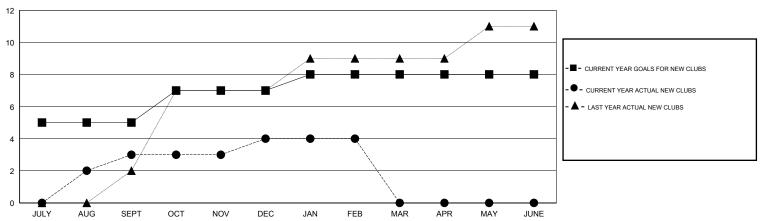

/AUG/SEPT | 205                | 309                                 | 105                | 204              |
| OCT/NOV/DEC           | 2                | 1         | 6                | -5                    | OCT/NOV/DEC   | 126                | 74                                  | 195                | -121             |
| JAN/FEB/MAR           | 1                | 0         | 1                | -1                    | JAN/FEB/MAR   | 109                | 100                                 | 45                 | 55               |
| APR/MAY/JUNE          | 0                | 0         | 0                | 0                     | APR/MAY/JUNE  | -90                | 0                                   | 0                  | 0                |

### GOALS AND ACTUAL NEW CLUBS CUMULATIVE



#### GOALS AND ACTUAL MEMBERS CUMULATIVE



| -■-   | CURRENT | YEAR G | OALS FOR | NEW |
|-------|---------|--------|----------|-----|
| MEMBE | ERS     |        |          |     |

CURRENT YEAR ACTUAL MEMBERS

- LAST YEAR ACTUAL MEMBERS

| DROPPED CLUBS: 8 |     | 77 CLUBS OF 119 ADDED 1 OR MORE<br>NEW MEMBERS |
|------------------|-----|------------------------------------------------|
| DROPPED MEMBERS  |     |                                                |
| DECEASED         | 10  | CLICK HERE FOR HEALTH                          |
| CLUB CANCELLED   | 141 | ASSESSMENT DATA                                |
| OTHER            | 194 |                                                |
| TOTAL            | 345 |                                                |

| FAMILY UNIT MEMBERS |